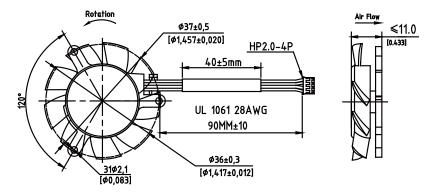

## **■** General Specifications

#### **Material**

Frame – PBT (UL94-V0) impeller – PBT (UL94-V0)

### **Expected Life**

Two Ball Bearing 60,000hrs (40°C) Long Life Bearing 35,000hrs (40°C) Sleeve Bearing 20,000hrs (40°C)

#### **Lead Wire**

+red -black or blue Sensor yellow

#### **Temperature Range**

Operating temperature  $-20^{\circ}\text{C} \sim 70^{\circ}\text{C}$  (Non-condensing) Strong temperature  $-40^{\circ}\text{C} \sim 85^{\circ}\text{C}$  (Non-condensing)

# DC FAN CD4010 series B

**SIZE: 40X40X10 mm** 

# **■** Dimensions(Unit : mm)



# ■P & Q CURVE (AT RATED VOLTAGE)



| MODEL      | Rated<br>Voltage<br>(V) | Operating<br>Voltage<br>Range<br>(V) | Rated<br>Current<br>(Amp) | Rated<br>Input<br>Power<br>(W) | Rated<br>Speed<br>(rpm) | Air Flow |        | Static<br>Pressure |          | Sound<br>level |
|------------|-------------------------|--------------------------------------|---------------------------|--------------------------------|-------------------------|----------|--------|--------------------|----------|----------------|
|            |                         |                                      |                           |                                |                         | (CFM)    | m³/min | (mmH2O)            | inch-H2O | dB(A)          |
| CD4010H12X | 12                      | 7~13.8