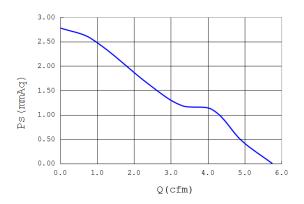

# ■P & Q CURVE (AT RATED VOLTAGE)

| MODEL      | Rated<br>Voltage<br>(V) | Operating<br>Voltage<br>Range<br>(V) | Rated<br>Current<br>(Amp) | Rated<br>Input<br>Power<br>(W) | Rated<br>Speed<br>(rpm) | Air Flow |        | Static<br>Pressure |          | Sound<br>level |
|------------|-------------------------|--------------------------------------|---------------------------|--------------------------------|-------------------------|----------|--------|--------------------|----------|----------------|
|            |                         |                                      |                           |                                |                         | (CFM)    | m³/min | (mmH2O)            | inch-H2O | dB(A)          |
| CD4010H12X | 12                      | 7~13.8                               | 0.13                      | 1.56                           | 5500                    | 5.75     | 0.163  | 2.78               | 0.110    | 26.80          |